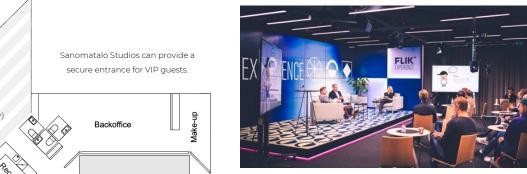

## **Eliel**

Töölönlahdenkatu 2, 00100 Helsinki

Our biggest studio, Eliel, is equipped with the latest technology and will exceed all your expectations. This studio is perfect for online and hybrid events and seats up to 60 guests\*. For bigger productions we recommend booking also studio Eero.

| <b>Event modes</b> | Studio size        | Stage size                     |
|--------------------|--------------------|--------------------------------|
| Online / Hybrid    | 200 m <sup>2</sup> | 30 m <sup>2</sup><br>(7 x 3 m) |
| Screen size        | Stage capacity     |                                |
| 7680 x 2880 px     | 6 persons on stage |                                |