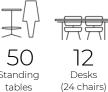

## Flik event studio

## **Eliel**

Töölönlahdenkatu 2, 00100 Helsinki

Our biggest studio, Eliel, is equipped with the latest technology and will exceed all your expectations. This studio is perfect for online and hybrid events and seats up to 60 guests\*. For bigger productions we recommend booking also studio Eero.

| <b>Event modes</b> | Studio size        | Stage size                     |
|--------------------|--------------------|--------------------------------|
| Online / Hybrid    | 200 m <sup>2</sup> | 30 m <sup>2</sup><br>(7 x 3 m) |
| Screen size        | Stage capacity     |                                |
| 7680 x 2880 px     | 6 persons on stage |                                |

## Attendee capacity











## **Available furniture** for the stage