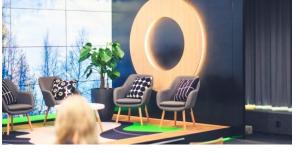

## Flik event studio

## **Eliel**

Töölönlahdenkatu 2, 00100 Helsinki

Our biggest studio, Eliel, is equipped with the latest technology and will exceed all your expectations. This studio is perfect for online and hybrid events and seats up to 60 guests\*. For bigger productions we recommend booking also studio Eero.

| <b>Event modes</b> | Studio size        | Stage size                     |
|--------------------|--------------------|--------------------------------|
| Online / Hybrid    | 200 m <sup>2</sup> | 30 m <sup>2</sup><br>(7 x 3 m) |
| Screen size        | Stage capacity     |                                |
| 7680 x 2880 px     | 6 persons on stage |                                |

## Attendee capacity











## **Available furniture** for the stage