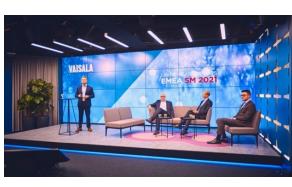

## **Eliel**

Töölönlahdenkatu 2, 00100 Helsinki

Our biggest studio, Eliel, is equipped with the latest technology and will exceed all your expectations. This studio is perfect for online and hybrid events and seats up to 60 guests\*. For bigger productions we recommend booking also studio Eero.

| <b>Event modes</b> | Studio size        | Stage size                     |
|--------------------|--------------------|--------------------------------|
| Online / Hybrid    | 200 m <sup>2</sup> | 30 m <sup>2</sup><br>(7 x 3 m) |
| Screen size        | Stage capacity     |                                |
| 7680 x 2880 px     | 6 persons on stage |                                |