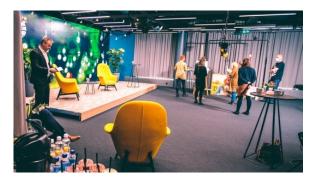

## **Eliel**

Töölönlahdenkatu 2, 00100 Helsinki

Our biggest studio, Eliel, is equipped with the latest technology and will exceed all your expectations. This studio is perfect for online and hybrid events and seats up to 60 guests\*. For bigger productions we recommend booking also studio Eero.

| <b>Event modes</b> | Studio size        | Stage size                     |
|--------------------|--------------------|--------------------------------|
| Online / Hybrid    | 200 m <sup>2</sup> | 30 m <sup>2</sup><br>(7 x 3 m) |
| Screen size        | Stage capacity     |                                |
| 7680 x 2880 px     | 6 persons on stage |                                |