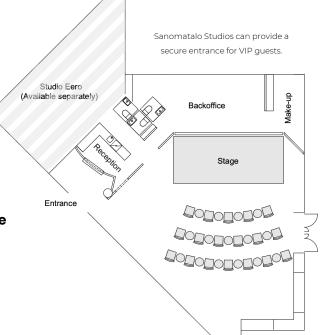

## Flik event studio

## **Eliel**

Töölönlahdenkatu 2, 00100 Helsinki

Our biggest studio, Eliel, is equipped with the latest technology and will exceed all your expectations. This studio is perfect for online and hybrid events and seats up to 60 guests\*. For bigger productions we recommend booking also studio Eero.

| <b>Event modes</b> | Studio size        | Stage size                     |
|--------------------|--------------------|--------------------------------|
| Online / Hybrid    | 200 m <sup>2</sup> | 30 m <sup>2</sup><br>(7 x 3 m) |
| Screen size        | Stage capacity     |                                |
| 7680 x 2880 px     | 6 persons on stage |                                |

## Attendee capacity











## **Available furniture** for the stage